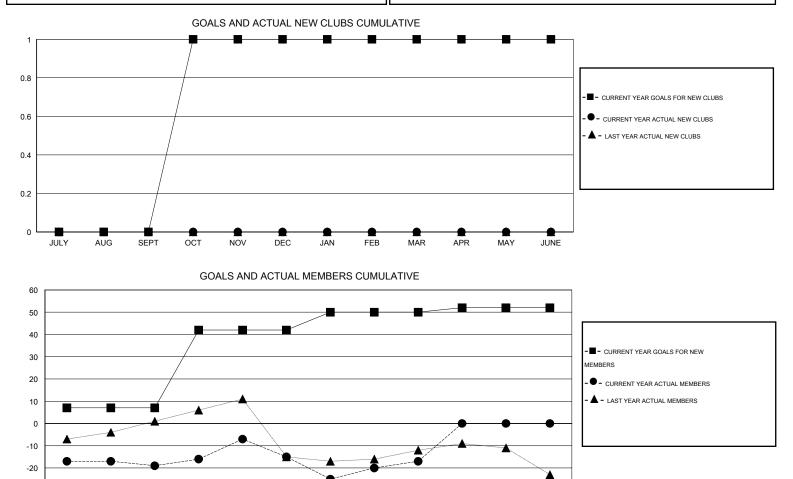

## LOCATION PENNSYLVANIA

GMT CA 1

|                       |                  | Clubs     |                  |                  | Members               |                    |                                     |                    |                  |
|-----------------------|------------------|-----------|------------------|------------------|-----------------------|--------------------|-------------------------------------|--------------------|------------------|
| RESULTS FOR 2014-2015 |                  |           |                  |                  | RESULTS FOR 2014-2015 |                    |                                     |                    |                  |
| QUARTER               | NEW CLUB<br>GOAL | NEW CLUBS | DROPPED<br>CLUBS | NET<br>GAIN/LOSS | QUARTER               | NEW MEMBER<br>GOAL | CHARTER AND<br>NEW MEMBERS<br>ADDED | DROPPED<br>MEMBERS | NET<br>GAIN/LOSS |
| JULY/AUG/SEPT         | 0                | 0         | 1                | -1               | JULY/AUG/SEPT         | 7                  | 10                                  | 29                 | -19              |
| OCT/NOV/DEC           | 1                | 0         | 0                | 0                | OCT/NOV/DEC           | 35                 | 22                                  | 18                 | 4                |
| JAN/FEB/MAR           | 0                | 0         | 0                | 0                | JAN/FEB/MAR           | 8                  | 16                                  | 18                 | -2               |
| APR/MAY/JUNE          | 0                | 0         | 0                | 0                | APR/MAY/JUNE          | 2                  | 0                                   | 0                  | 0                |

DROPPED CLUBS: 1

17 CLUBS OF 36 ADDED 1 OR MORE
NEW MEMBERS

17 CLUBS OF 36 ADDED 1 OR MORE
NEW MEMBERS

17 CLUBS OF 36 ADDED 1 OR MORE
NEW MEMBERS

17 CLUCK HERE FOR HEALTH.

17 CLICK HERE FOR HEALTH.

FAMILY UNIT MEMBERS